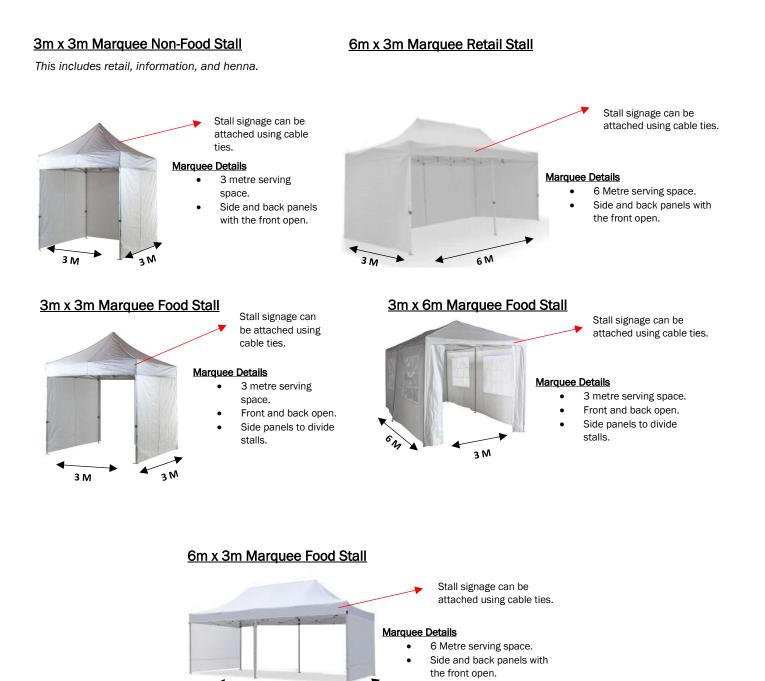

## **MARQUEE SIZING GUIDE**

All marquees are provided and will be ready for stallholders to pack-in upon arrival. Stallholders are prohibited from bringing along any additional marquees.

3 M

6 M